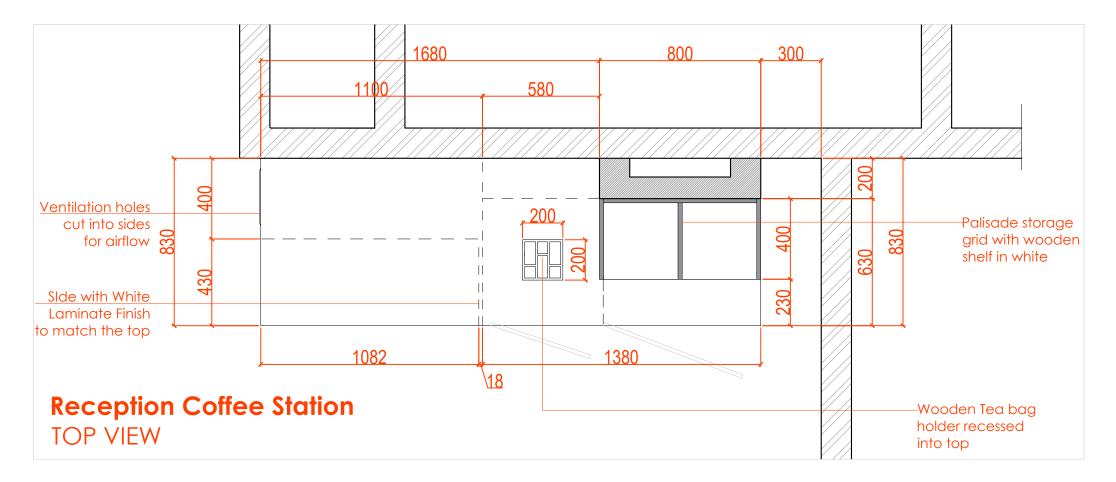

| W00Dstyles                                                                                                                                   |  |  |
|----------------------------------------------------------------------------------------------------------------------------------------------|--|--|
|                                                                                                                                              |  |  |
| www.wood-styles.com                                                                                                                          |  |  |
| Copyright of designs shown herein is retained by this office.<br>Authority is required for any reproduction.<br>© Copyright Wood-styles Ltd. |  |  |
| Nigeria, Lagos +234 80 9037 9888<br>Email: info@wood-styles.com                                                                              |  |  |
|                                                                                                                                              |  |  |
| Project<br>SHELL CW866175<br>SHELL PROJECT<br>EAGLE -ALPHA 1 TOWER                                                                           |  |  |
| Owner                                                                                                                                        |  |  |
| Date Description<br>DSD-V1-ID-16/5/2024 - REV1<br>DSD-V1-ID-10/6/2024 - REV 2<br>DSD-V1-ID-26/6/2024 - REV 3                                 |  |  |
|                                                                                                                                              |  |  |
| FOR.APPROVAL                                                                                                                                 |  |  |
| Project No. :<br>Scale : N/A<br>Drawn by : OBJ<br>Checked : OBJ<br>Cad File : CAD_FILE<br>Sheet title<br>Reception Coffee Station            |  |  |
| Floor Plan ,Elevation and Side Details                                                                                                       |  |  |
| Dwg No.   No.     WS-DS-SD-SH-003   SHEET 1                                                                                                  |  |  |

## (excluding Appliances)

Reception Coffee Station in base cabinet with ventillation holes cut to side & vinyl applied atrwork with white corian worktop, palisade storage grid in laminate finish (Swiss krono Moor Oak) with stainless steel skirting,