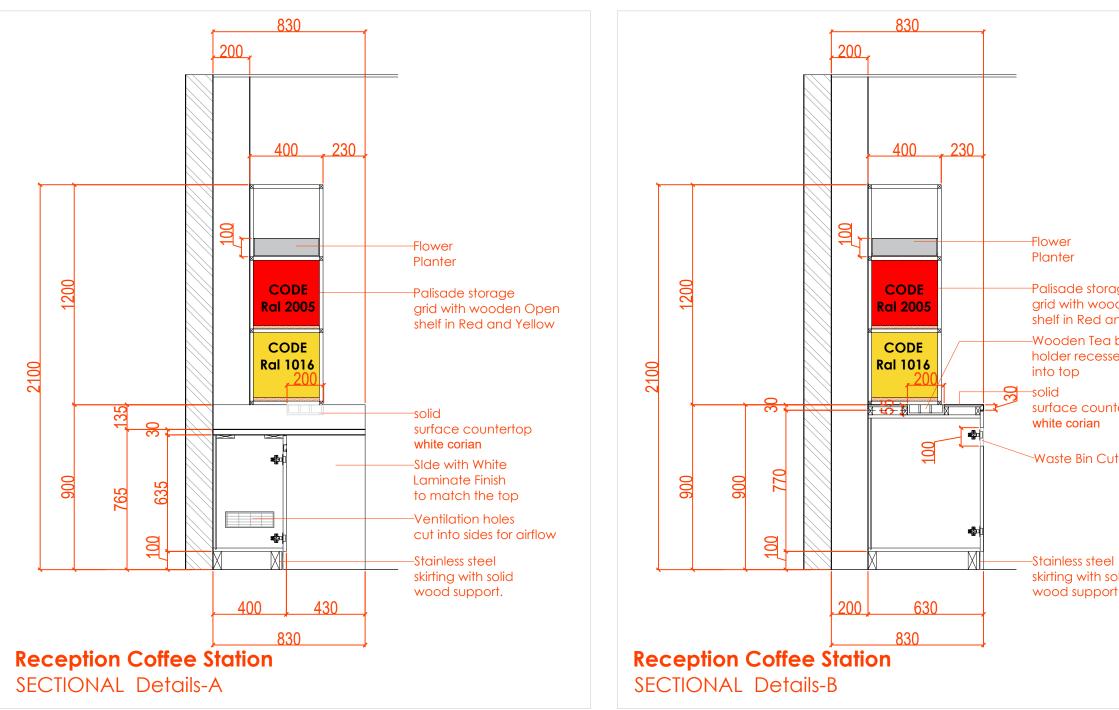

## ITEM 3 ON THE LIST QTY 1 Reception Coffee Station FINISHING CODE SW287

|                                                | www.wood-styles.com                                                                                                                                            |
|------------------------------------------------|----------------------------------------------------------------------------------------------------------------------------------------------------------------|
|                                                | Copyright of designs shown herein is retained by this office.<br>Authority is required for any reproduction.<br>© Copyright Wood-styles Ltd.                   |
|                                                | Nigeria, Lagos +234 80 9037 9888<br>Email: info@wood-styles.com                                                                                                |
|                                                | Project<br>SHELL CW866175<br>SHELL PROJECT<br>EAGLE -ALPHA 1 TOWER                                                                                             |
|                                                |                                                                                                                                                                |
|                                                | Date         Description           DSD-V1-ID-16/5/2024 - REV1           DSD-V1-ID-10/6/2024 - REV 2           DSD-V1-ID-26/6/2024 - REV 3                      |
| age<br>oden Open<br>and Yellow<br>1 bag<br>sed |                                                                                                                                                                |
| ntertop                                        |                                                                                                                                                                |
| utout                                          | FOR.APPROVAL                                                                                                                                                   |
| el<br>;olid<br>vrt.                            | Project No. :<br>Scale : N/A<br>Drawn by : OBJ<br>Checked : OBJ<br>Cad File : CAD_FILE<br>Sheet title<br>Reception Coffee Station<br>SECTIONAL Details-A and B |
|                                                | Dwg No. No. WS-DS-SD-SH-003 SHEET 2                                                                                                                            |
|                                                |                                                                                                                                                                |

## (excluding Appliances)

Reception Coffee Station in base cabinet with ventillation holes cut to side & vinyl applied atrwork with white corian worktop, palisade storage grid in laminate finish (Swiss krono Moor Oak) with stainless steel skirting,