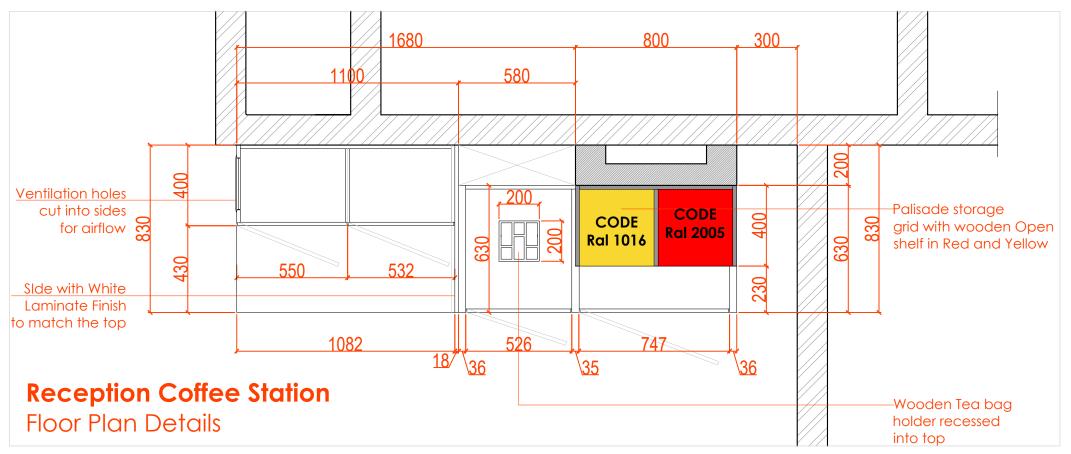

| W00Dstyles                                                                                                                                   |  |  |
|----------------------------------------------------------------------------------------------------------------------------------------------|--|--|
|                                                                                                                                              |  |  |
| www.wood-styles.com                                                                                                                          |  |  |
| Copyright of designs shown herein is retained by this office.<br>Authority is required for any reproduction.<br>© Copyright Wood-styles Ltd. |  |  |
| Nigeria, Lagos +234 80 9037 9888<br>Email: info@wood-styles.com                                                                              |  |  |
|                                                                                                                                              |  |  |
| Project<br>SHELL CW866175<br>SHELL PROJECT<br>EAGLE -ALPHA 1 TOWER                                                                           |  |  |
| Owner                                                                                                                                        |  |  |
| Date Description<br>DSD-V1-ID-16/5/2024 - REV1<br>DSD-V1-ID-10/6/2024 - REV 2<br>DSD-V1-ID-26/6/2024 - REV 3                                 |  |  |
|                                                                                                                                              |  |  |
| FOR.APPROVAL                                                                                                                                 |  |  |
| Project No. :<br>Scale : N/A<br>Drawn by : OBJ<br>Checked : OBJ<br>Cad File : CAD_FILE<br>Sheet title<br>Reception Coffee Station            |  |  |
| Floor Plan ,Elevation and Side Details                                                                                                       |  |  |
| Dwg No.   No.     WS-DS-SD-SH-003   SHEET 1                                                                                                  |  |  |

## (excluding Appliances)

Reception Coffee Station in base cabinet with ventillation holes cut to side & vinyl applied atrwork with white corian worktop, palisade storage grid in laminate finish (Swiss krono Moor Oak) with stainless steel skirting,