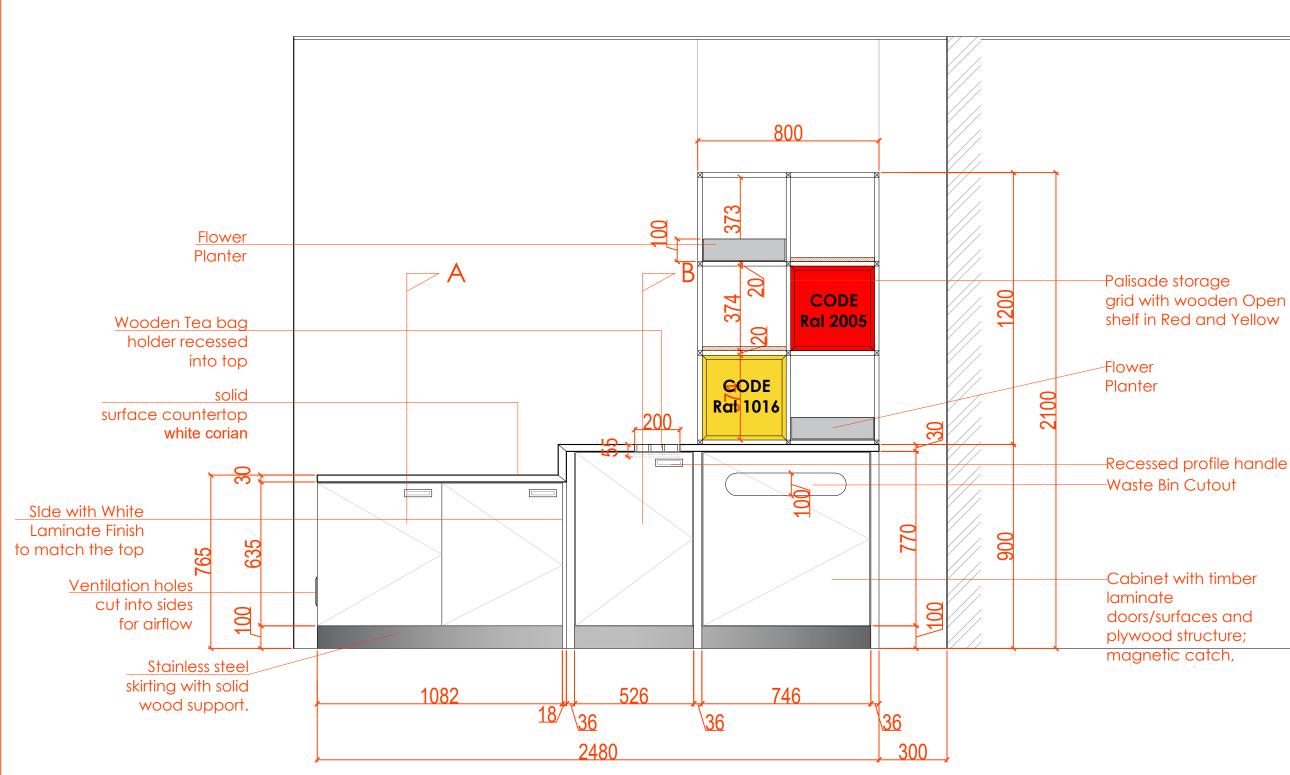

## (excluding Appliances)

Reception Coffee Station in base cabinet with ventillation holes cut to side & vinyl applied atrwork with white corian worktop, palisade storage grid in laminate finish (Swiss krono Moor Oak) with stainless steel skirting,

**Reception Coffee Station** FRONT ELEV. WITH DOOR Details **FINISHING CODE SW287** 