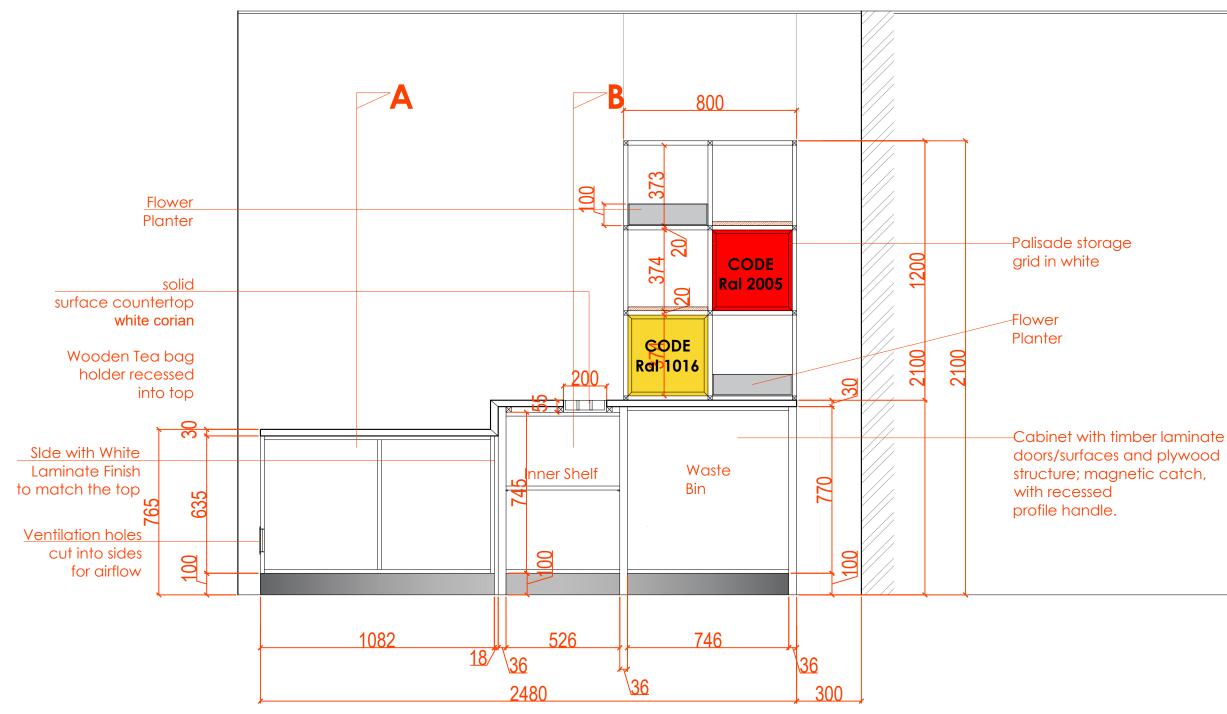

**Reception Coffee Station INNER VIEW Details FINISHING CODE SW287** 

|                                                                                                               | Detuloc                              |  |
|---------------------------------------------------------------------------------------------------------------|--------------------------------------|--|
|                                                                                                               | Dstyles                              |  |
|                                                                                                               |                                      |  |
| www.wood-styles                                                                                               | .com                                 |  |
| Copyright of designs shown herein is<br>Authority is required for any reprodu<br>© Copyright Wood-styles Ltd. | s retained by this office.<br>ction. |  |
|                                                                                                               | 80 9037 9888<br>pod-styles.com       |  |
| Project<br>SHELL CW866175<br>SHELL PROJECT<br>EAGLE -ALPHA 1 TO<br>Owner<br>                                  |                                      |  |
| Date De<br>DSD-V1-ID-16/5/20<br>DSD-V1-ID-10/6/20<br>DSD-V1-ID-26/6/20                                        | 024 - REV 2                          |  |
| FOR.A                                                                                                         | PPROVAL                              |  |
| Project No.:Scale:N/ADrawn by:OBJChecked:OBJCad File:CAD_FILE                                                 |                                      |  |
| Sheet title<br>Reception Coffee Station<br>Floor Plan ,Elevation and Side Details                             |                                      |  |
| 0                                                                                                             | No.                                  |  |
| WS-DS-SD-SH-003                                                                                               | SHEET 3                              |  |

## (excluding Appliances)

Reception Coffee Station in base cabinet with ventillation holes cut to side & vinyl applied atrwork with white corian worktop, palisade storage grid in laminate finish (Swiss krono Moor Oak) with stainless steel skirting,